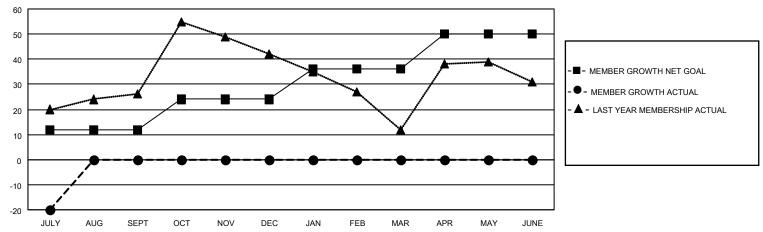

#### GOALS AND ACTUAL MEMBERS CUMULATIVE

| DROPPED CLUBS: 0 |    | 0 CLUBS OF 47 ADDED 1 OR<br>MORE NEW MEMBERS | GENDER DISTRIBUTION       |              |  |
|------------------|----|----------------------------------------------|---------------------------|--------------|--|
|                  |    | WORE NEW WEINBERS                            | MALE                      | 563 (55.47%) |  |
|                  |    |                                              | FEMALE 452 (44.53%)       |              |  |
| DROPPED MEMBERS  |    |                                              | NON BINARY                | 0 (0.00%)    |  |
|                  |    |                                              | PREFER NOT TO ANSWER      | 0 (0.00%)    |  |
| DECEASED         | 4  |                                              |                           |              |  |
| CLUB CANCELLED   | 0  | CLICK HERE FOR CUMULATIVE                    | TOTAL FAMILY UNIT MEMBERS | 230          |  |
| OTHER            | 16 | MEMBERSHIP DATA                              |                           |              |  |
| TOTAL            | 20 |                                              | FAMILY MEMBERS PAYING HAI | LF DUES 121  |  |
|                  |    |                                              |                           |              |  |